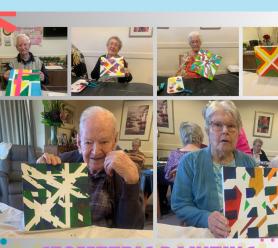

### **GEOMETRIC PAINTING WORKSHOP**

On the 19<sup>th</sup> of March, residents at Weeroona had a fantastic morning being creative at the Geometric Painting Workshop.

This workshop was hosted by a lovely group of ladies from the Canimbla CWA branch. Rhonda, Geraldine, Jackie and Linda spent the morning taking us through the steps to make our masterpieces.

Residents from all wings came together in the Acacia dining room and learnt that art has no mistakes and is accessible to everyone.

Our residents shocked themselves with how beautiful their end pieces came together.