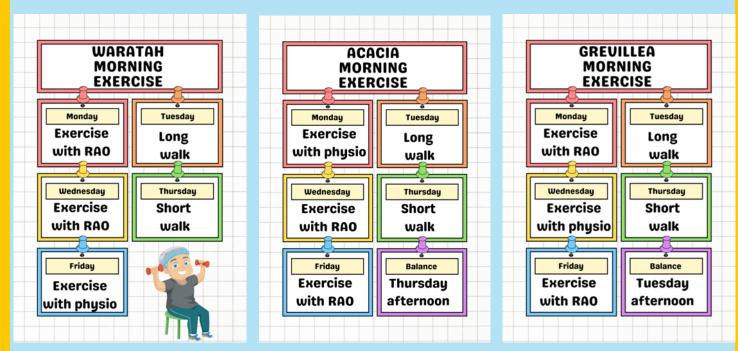

#### Walks at Weeroona

Did you know that you can go on a walk twice a week here at Weeroona? On Tuesday morning our RAO Nikki from Grevillea, along with our physiotherapist, Manny, go on a long walk around the gardens and then around the block. This walk is ideal for our more active and independent walkers.

Thursday mornings is our shorter walk around the facility and our garden areas. This is our walker friendly walk for those that may require the use of a walking stick or walking frame. These walks are available to all our residents.

#### Morning Exercise with RAOs

Not only do we have our amazing physiotherapist, Manny, who is here to help with all your exercise and rehabilitation needs, but did you know that our RAO's also provide morning exercises as well?

This means that morning exercises are available 3 days a week as well as morning walks 2 days a week.

#### **Balance**

Aside from our general exercise classes, the residents also participate in standing balance exercises, which are conducted every Tuesday and Thursday afternoons. These are lead by our in-house physiotherapist, Emmanuel. We have parallel bars that our residents use for these classes. These exercises will help our residents in terms of fall prevention and improve their confidence within their mobility. When the residents are too tired to do physical exercise, our RAO's provide exercise for the brain such as word puzzles, general trivia and quizzes. The brain needs exercise too!