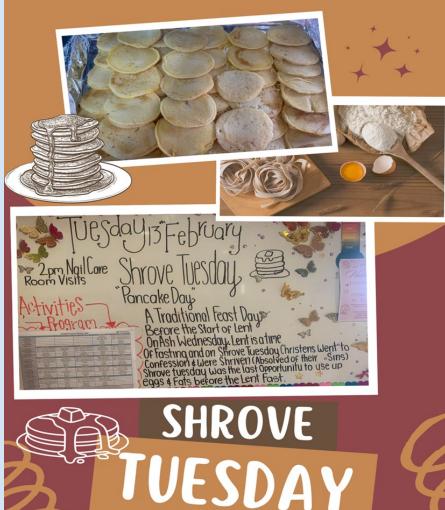

#### SHROVE TUESDAY

#### Have you been hearing a lot about

**pancakes today?** That is because it's not just any old Tuesday, it's Shrove Tuesday but it's also known as 'Pancake Day' or the French translation for 'Fat Tuesday'. The tradition of cooking pancakes on this day is rooted in Christian religion, but to many it's a non-denominational cultural custom. It's the day before Ash Wednesday, which is the start of lent, which is the 40-day period before Easter. The specific traditions of Lent vary across the Christian denominations, but it's generally a time of fasting, abstinence and repentance.

Where does the word Shrove come from? The word 'shrove' is the past tense for the word 'shrive'. Shrive is an old word that means to confess.

Why do people have pancakes on Shrove Tuesday? As it is the day before lent starts, Shrove Tuesday is seen as the last day of merriment and excess.

Followers saw it as a day to use up all their fats and eggs, with pancakes being an effective way to use them up — so the pancake-eating is more of a cultural tradition.

So, this Shrove Tuesday with the help of Sue, Nikkara and Nikki we made mini pancakes for us all to enjoy for afternoon tea; a sweet little treat with a whole lot of history.