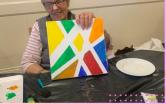

### **GEOMETRIC PAINTING WORKSHOP**

On the 19<sup>th</sup> of March, residents at Weeroona had a fantastic morning being creative at the Geometric Painting Workshop.

This workshop was hosted by a lovely group of ladies from the Canimbla CWA branch. Rhonda, Geraldine, Jackie and Linda spent the morning taking us through the steps to make our masterpieces.

Residents from all wings came together in the Acacia dining room and learnt that art has no mistakes and is accessible to everyone.

Our residents shocked themselves with how beautiful their end pieces came together.