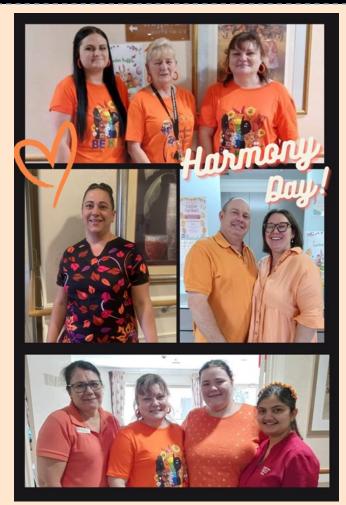

#### HARMONY DAY

Harmony Day is a day to celebrate Australian multiculturalism, based on the successful integration of migrants into our community. Harmony Day is about inclusiveness, respect and belonging for all Australians, regardless of cultural or linguistic background, united by a set of core Australian values. Held every year on the 21st March, the day coincides with the United Nations International Day for

the Elimination of Racial Discrimination. Since 1999, more than 70,000 Harmony Day events have been held in childcare centres, schools, community groups, churches, businesses and federal, state and local government agencies across Australia.

On the 21<sup>st</sup> of March Weroona took part in Harmony Day inviting all staff and residents to wear orange to celebrate the diversity we have not only within out country, state and town but also the wide diversity of cultures we have here at Weeroona within our residents and staff.