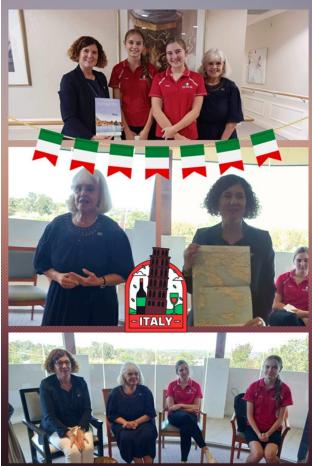

#### YOUTH AMBASSADOR VISIT

The Cowra Festival of International Understanding is now in its 59th year and is scheduled to take place from the 22nd March to the 24th March in Cowra, NSW.

The guest nation for this year is Italy.

Youth Ambassadors pay a special visit to the guest nation's embassy in Canberra each year, with the 2024 ambassadors visiting the embassy of Italy before the festival in a bid to learn more about Italian culture as well as promote the event.

On the 21<sup>st</sup> of March, Weeroona residents were lucky enough to get a visit from two of this years youth ambassadors: Maddie Tremble and Imogen McCormick, along with Valentina from the Italian embassy and Gabriella who is an Italian language teacher, working alongside the embassy in Canberra. They provided our residents with a lovely informational presentation about the history of Italy, its connections with Australia as well as teaching us about the many Italian foods we know and love here in Australia. We were even gifted some beautiful Italian biscuits for us all to try for afternoon tea. Weeroona's Lifestyle Team would like to thank Valentina, Gabriella, Maddie and Imogen for coming along and sharing the morning with us.