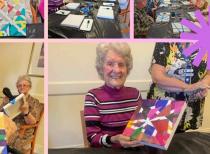

### **GEOMETRIC PAINTING WORKSHOP**

On the 19<sup>th</sup> of March, residents at Weeroona had a fantastic morning being creative at the Geometric Painting Workshop.

This workshop was hosted by a lovely group of ladies from the Canimbla CWA branch. Rhonda, Geraldine, Jackie and Linda spent the morning taking us through the steps to make our masterpieces.

Residents from all wings came together in the Acacia dining room and learnt that art has no mistakes and is accessible to everyone.

Our residents shocked themselves with how beautiful their end pieces came together.