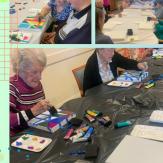

### **GEOMETRIC PAINTING WORKSHOP**

On the 19<sup>th</sup> of March, residents at Weeroona had a fantastic morning being creative at the Geometric Painting Workshop.

This workshop was hosted by a lovely group of ladies from the Canimbla CWA branch. Rhonda, Geraldine, Jackie and Linda spent the morning taking us through the steps to make our masterpieces.

Residents from all wings came together in the Acacia dining room and learnt that art has no mistakes and is accessible to everyone.

Our residents shocked themselves with how beautiful their end pieces came together.