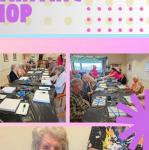

### **GEOMETRIC PAINTING WORKSHOP**

On the 19<sup>th</sup> of March, residents at Weeroona had a fantastic morning being creative at the Geometric Painting Workshop.

This workshop was hosted by a lovely group of ladies from the Canimbla CWA branch. Rhonda, Geraldine, Jackie and Linda spent the morning taking us through the steps to make our masterpieces.

Residents from all wings came together in the Acacia dining room and learnt that art has no mistakes and is accessible to everyone.

Our residents shocked themselves with how beautiful their end pieces came together.