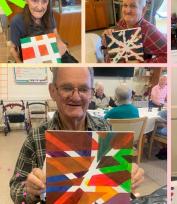

### **GEOMETRIC PAINTING WORKSHOP**

On the 19<sup>th</sup> of March, residents at Weeroona had a fantastic morning being creative at the Geometric Painting Workshop.

This workshop was hosted by a lovely group of ladies from the Canimbla CWA branch. Rhonda, Geraldine, Jackie and Linda spent the morning taking us through the steps to make our masterpieces.

Residents from all wings came together in the Acacia dining room and learnt that art has no mistakes and is accessible to everyone.

Our residents shocked themselves with how beautiful their end pieces came together.