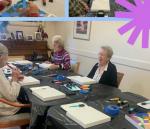

### **GEOMETRIC PAINTING WORKSHOP**

On the 19<sup>th</sup> of March, residents at Weeroona had a fantastic morning being creative at the Geometric Painting Workshop.

This workshop was hosted by a lovely group of ladies from the Canimbla CWA branch. Rhonda, Geraldine, Jackie and Linda spent the morning taking us through the steps to make our masterpieces.

Residents from all wings came together in the Acacia dining room and learnt that art has no mistakes and is accessible to everyone.

Our residents shocked themselves with how beautiful their end pieces came together.