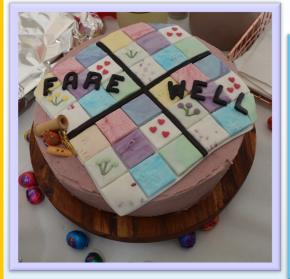

#### A very sad Farewell for staff and residents

Julie Evans has left us after 30+years of service, Julie has decided it is time for retirement. She will be very missed here at Weeroona. You were never quite sure when you arrived at work where you would find Julie as she was always lending a hand wherever needed. Kitchen shift, helping on the floor, in the Laundry, in the garden, she really is a jack of all trades.

As sad as we all are here at Weeroona, we are just as excited to hear about Julie's adventures with husband Ron, as they travel around in their Caravan, hopefully she takes some time to sit and relax (she deserves that) but no doubt will be flat out visiting family and friends and enjoying a few well deserved wines on her travel. We wish Julie all the very best for her retirement and look forward to her (hopefully) frequent visits.

Beautiful cake made by our talented Sue Burrell and decorated by the very clever Sarah Plews.