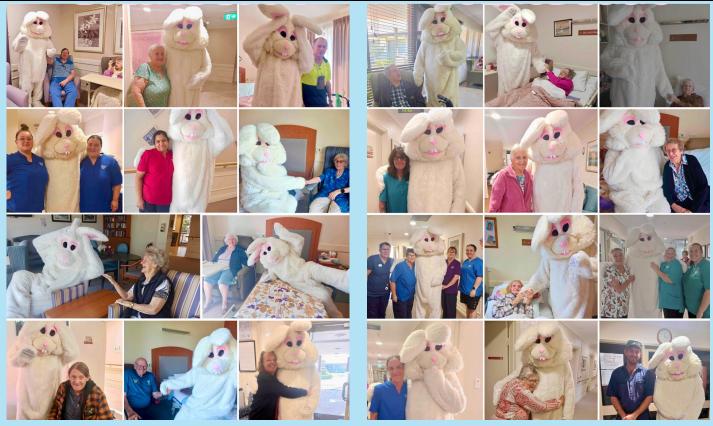

## HAPPY EASTER to EVERYBUNNY

On Wednesday the 27<sup>th</sup> of March Weeroona had a special visitor, much to the delight of our residents and staff. The Easter Bunny was doing the rounds checking to see if we were ready for his official visit on Sunday. Well, the Easter Bunny was most satisfied that we were well prepared. Mr Bunny then visited everyone in the facility, and, yes, there were chocolate eggs on offer. Safe to say everyone was happy with their surprise visitor. Thank you to Bunnings for helping us find the Easter Bunny.