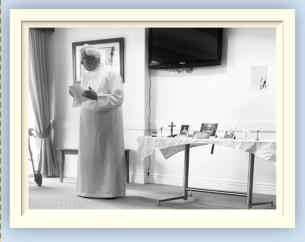

#### ASH WEDNESDAY

What is Ash Wednesday? Ash Wednesday is a Christian holy day of prayer, fasting, and repentance. It marks the beginning of Lent, a season of 40 days (excluding Sundays) leading up to Easter Sunday. The observance of Ash Wednesday is most common in the Western Christian tradition, including <u>Roman Catholicism</u>, <u>Anglicanism</u>, and some Protestant denominations. The name "Ash Wednesday" is derived from placing ashes on believers' foreheads in the shape of a cross. The ashes are typically obtained by burning the palms blessed on the previous year's Palm Sunday. The imposition of ashes is often accompanied by the words "Remember that you are dust, and to dust you shall return," emphasizing mortality and the need for repentance.

Ft Mark (who is currently filling in for Ft Dong whilst he is away overseas) from the St Raphael's Parish of Cowra came to Weeroona on Wednesday the 14<sup>th</sup> to provide our residents with an Ash Wednesday service for those who wished to attend. Here at Weeroona we strive to meet the religious needs of all our residents. We endeavour to assist with all beliefs, denominations and walks of life. Feel free to talk to any of our Lifestyle staff if there is anything we can do to help you meet your religious needs.