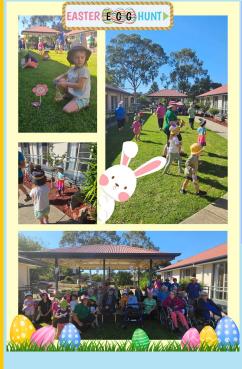

### EASTER EGG HUNT

On Tuesday the 26<sup>th</sup> of March Weeroona residents were joined by their grandfriends from Carinya for our

first ever Easter egg hunt. The children gave our residents 2 gifts that they had made and the residents were very impressed with the hard work their grandfriends put into them. More importantly, the residents were very excited to receive the beautiful gifts.

Then the children set about hunting for the eggs that Easter Bunny hid for them; there were many squeals of joy and, of course, lots of laughter. Our residents and their grandfriends had a wonderful morning out in the fresh air and sunshine. We are all looking forward to our next visit with our Grandfriends. The Lifestyle Team would like to thank the educators at Carinya for helping to make the morning a success.

## HAPPY EASTER to EVERYBUNNY

On Wednesday the 27<sup>th</sup> of March Weeroona had a special visitor, much to the delight of our residents and staff. The Easter Bunny was doing the rounds checking to see if we were ready for his official visit on Sunday. Well, the Easter Bunny was most satisfied that we were well prepared. Mr Bunny then visited everyone in the facility, and, yes, there were chocolate eggs on offer. Safe to say everyone was happy with their surprise visitor. Thank you to Bunnings for helping us find the Easter Bunny.