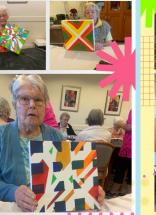

### **GEOMETRIC PAINTING WORKSHOP**

On the 19<sup>th</sup> of March, residents at Weeroona had a fantastic morning being creative at the Geometric Painting Workshop.

This workshop was hosted by a lovely group of ladies from the Canimbla CWA branch. Rhonda, Geraldine, Jackie and Linda spent the morning taking us through the steps to make our masterpieces.

Residents from all wings came together in the Acacia dining room and learnt that art has no mistakes and is accessible to everyone.

Our residents shocked themselves with how beautiful their end pieces came together.