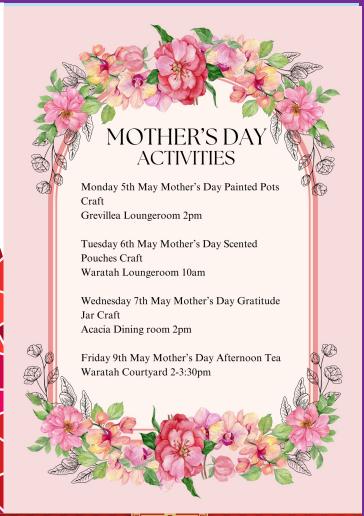

# MOTHER'S DAY AFTERNOON TEA

FRIDAY 9TH | MAY WARATAH COURTYARD 2:00 PM - 3:30 PM

Indulge in a selection of sweet and savoury treats, served alongside pots of tea, coffee, and refreshing cold drinks.

Enjoy live music Raffles & lucky door prizes

Limited to 2 guests per resident RSVP early to secure your spot!

Come and share in the love and warmth of Mother's Day with us.

RSVP TO NIKKARA ON 63423333 BY THE 1ST MAY 2025