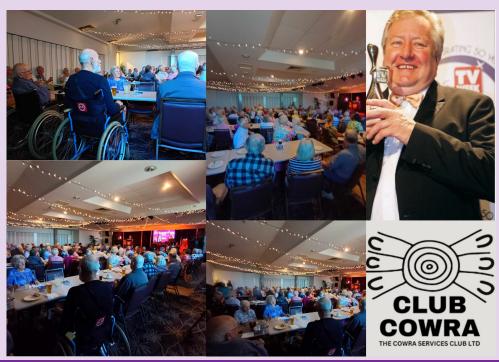

### "Our Rock Journey" Concert & Morning Tea

Later in the festival, residents gathered at Club Cowra for an uplifting musical performance

by John Wood and Dave Allen. Their nostalgic renditions of classic hits transported residents back to a time of familiar tunes, evoking memories and creating opportunities for reminiscence therapy. Complemented by a traditional morning tea, the event not only served as a sensory engagement experience but also fostered social interaction and deeper connections within the community.