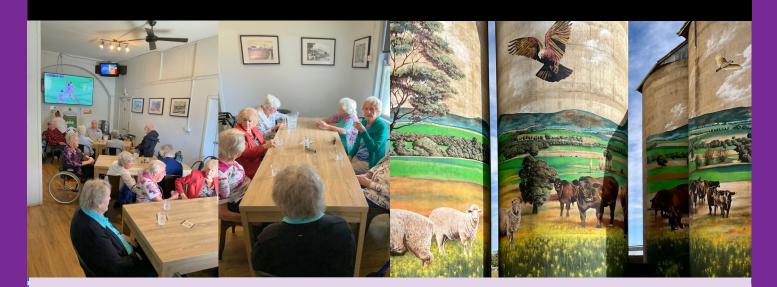

### A Day to remember: weeroona aged care's trip to grenfell

On **Tuesday, February 18th**, 15 of our wonderful residents embarked on an unforgettable day trip to **Grenfell, NSW**, where they had the opportunity to experience the breathtaking **painted silos**. The stunning vibrant colours and intricate artwork left everyone in awe, bringing smiles to our residents' faces and sparking joyful conversations.

After taking in the beauty of the silos, the group enjoyed a delicious lunch at the **Criterion Hotel**, where they were treated to warm hospitality and beautifully prepared meals. We extend our heartfelt thanks to the **Criterion Hotel** team for making the day even more special with their exceptional service.