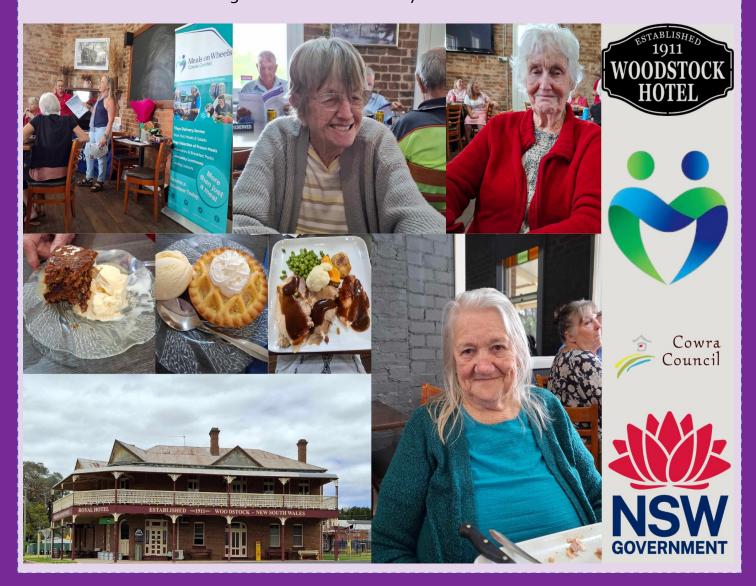

A particularly special aspect of the festival was the community luncheons at the Royal Hotel Woodstock and the Gooloogong Hotel, organised in collaboration with Meals on Wheels. These gatherings provided residents with an opportunity to enjoy delicious, nutritious meals while simultaneously reinforcing the importance of social inclusion and community support. The

shared experience allowed for meaningful conversations and further strengthened the bonds between residents and the greater local community.

Croquet: A Social and
Physical Wellness Activity
As part of the festival's
emphasis on active
engagement, a croquet
session offered residents a
light-hearted
opportunity to engage in
physical activity, all while
promoting strategic
thinking and social
interaction. The session
was a wonderful way for
residents to connect with
each other through