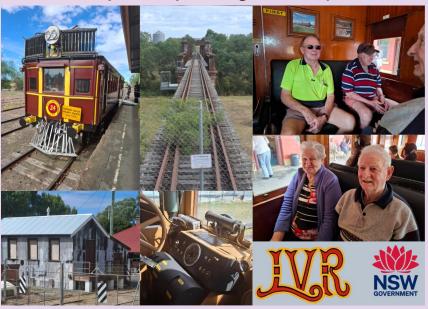

### Lachlan Valley Railway Heritage Train Experience

Kicking off the festival, residents had the privilege of embarking on a historical rail journey aboard the 98-year-old rail motor. The scenic route, which took participants from the station to the Lachlan River, offered not only breathtaking views but also a deep dive into the historical significance of the railway system in regional development. This experience evoked

thought-provoking conversations about the role of trains in shaping communities and the evolution of

transportation in rural Australia.