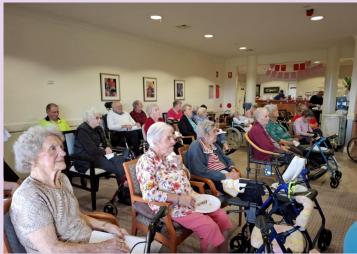

The 2025 NSW Seniors Festival proved to be an extraordinary opportunity for residents of Weeroona Aged Care to engage in enriching social, cultural, and recreational activities. The festival underscored the vital importance of community engagement, historical appreciation, and well-being, providing residents with a diverse range of experiences that fostered connection and promoted lifelong learning. Below is a reflection on the activities and milestones that made this festival week truly memorable.

### Lachlan Valley Railway Heritage Train Experience

Kicking off the festival, residents had the privilege of embarking on a historical rail journey aboard the 98-year-old rail motor. The scenic route, which took participants from the station to the Lachlan River, offered not only breathtaking views but also a deep dive into the historical significance of the railway system in regional development. This experience evoked

thought-provoking conversations about the role of trains in shaping communities and the evolution of

transportation in rural Australia.

### "Our Rock Journey" Concert & Morning Tea

Later in the festival, residents gathered at Club Cowra for an uplifting musical performance

by John Wood and Dave Allen. Their nostalgic renditions of classic hits transported residents back to a time of familiar tunes, evoking memories and creating opportunities for reminiscence therapy. Complemented by a traditional morning tea, the event not only served as a sensory engagement experience but also fostered social interaction and deeper connections within the community.