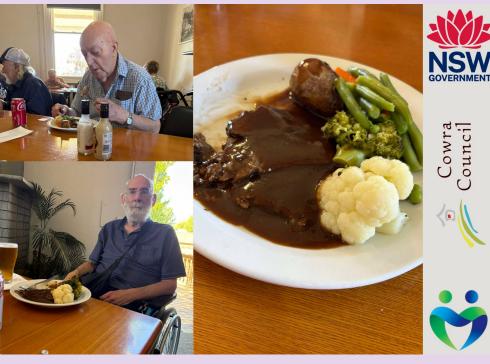

A particularly special aspect of the festival was the community luncheons at the Royal Hotel Woodstock and the Gooloogong Hotel, organised in collaboration with Meals on Wheels. These gatherings provided residents with an opportunity to enjoy delicious, nutritious meals while simultaneously reinforcing the importance of social inclusion and community support. The