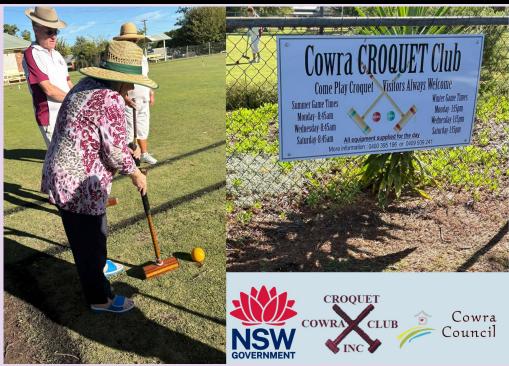

shared experience allowed for meaningful conversations and further strengthened the bonds between residents and the greater local community.

Croquet: A Social and
Physical Wellness Activity
As part of the festival's
emphasis on active
engagement, a croquet
session offered residents a
light-hearted
opportunity to engage in
physical activity, all while
promoting strategic
thinking and social
interaction. The session
was a wonderful way for
residents to connect with
each other through

it highlighted the importance of **recreational activities** in promoting cognitive health and overall well-being. The day concluded with a relaxing tea break, where residents reflected on the fun and camaraderie experienced on the court.