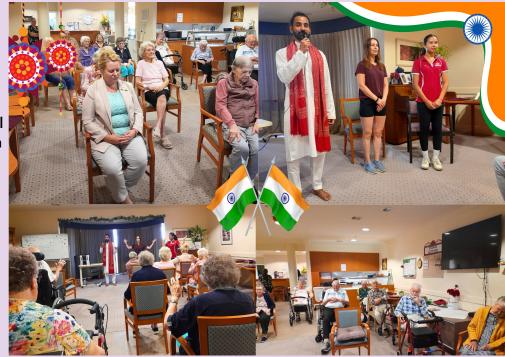

# Weeroona Aged Care Residents Embrace Indian Culture at the Cowra Festival of International Understanding

Residents of Weeroona Aged
Care had the unique
opportunity to immerse
themselves in Indian culture
and traditions as part of the
Cowra Festival of International
Understanding. This year, India
was the featured nation of the
festival, and Weeroona was
honoured to host Youth
Ambassadors representing
India, who provided valuable
insights into the country's
heritage, customs, and global
influence.

allowing residents to expand their understanding of **India's rich history and traditions**. Through discussions and interactive experiences, participants gained a deeper appreciation for India's role in shaping the world's cultural and historical landscape.

A standout moment of the celebration was the Indian Armchair Yoga session, designed to introduce residents to the principles of mindfulness, flexibility, and holistic well-being. This guided practice offered a low-impact yet highly beneficial form of exercise, supporting both physical mobility and mental relaxation. Residents embraced the experience, enjoying the soothing movements and the deeper sense of connection it fostered.

Thank you to the **organisers, volunteers, and Youth Ambassadors** who made this event an **outstanding success**. We look forward to continuing our **exploration of global cultures** and bringing more enriching programs to our residents in the future!