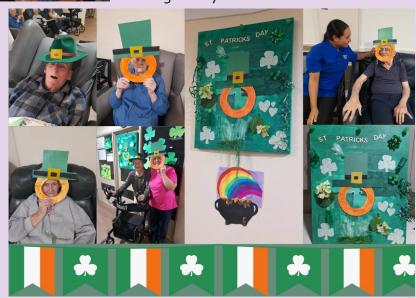

The festivities began with hands-on craft sessions, incorporating symbols of Irish folklore and history. This interactive activity encouraged creativity while serving as a meaningful way to honour the traditions

associated with the holiday.

A social happy hour followed, where residents gathered to enjoy refreshments and lively conversation, strengthening their connections with one another. The relaxed atmosphere set the stage for the highlight of the celebration—an interactive trivia challenge centered around Irish culture, history, and traditions. Residents enthusiastically participated, sharing stories, learning new facts, and reminiscing about their own experiences with St. Patrick's Day over the years.