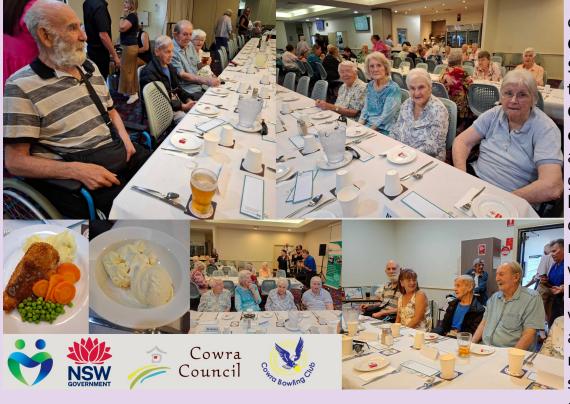

### Cowra Annual Seniors Lunch

friendly competition, and

The festival culminated in the Cowra Annual Seniors Lunch at the Cowra Bowling Club, where Meals on Wheels once again facilitated a gathering that brought together community members from all walks of life. The luncheon offered a warm, welcoming atmosphere, reinforcing the sense of

community spirit

that is at the heart of the Seniors Festival. It provided a space for residents to come together and share experiences, fostering a positive and fulfilling conclusion to the week.

As we reflect on the 2025 NSW Seniors Festival, we are reminded of the crucial role that active participation, cultural enrichment, and connection play in enhancing the quality of life for older adults. These experiences not only celebrated the talents, history, and cultural diversity of our community but also affirmed the importance of social engagement in supporting physical and mental well-being.