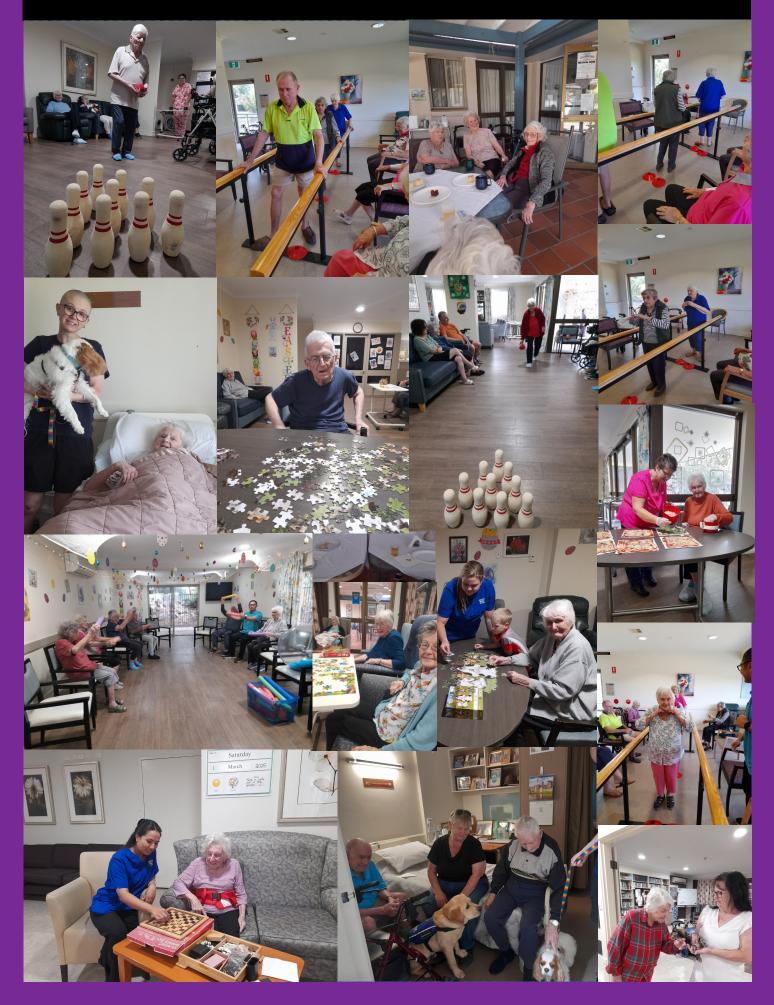

deeper appreciation for India's role in shaping the world's cultural and historical landscape.

A standout moment of the celebration was the Indian Armchair Yoga session, designed to introduce residents to the principles of mindfulness, flexibility, and holistic well-being. This guided practice offered a low-impact yet highly beneficial form of exercise, supporting both physical mobility and mental relaxation. Residents embraced the experience, enjoying the soothing movements and the deeper sense of connection it fostered.

Thank you to the **organisers, volunteers, and Youth Ambassadors** who made this event an **outstanding success**. We look forward to continuing our **exploration of global cultures** and bringing more enriching programs to our residents in the future!

# Happy snaps



### RESIDENT Profile



Nancy's Life Story

Nancy was born in Bathurst and grew up in a close-knit Catholic family with one sister and three brothers: Austin, Olive, Garry, and Morten. The siblings got along well, enjoying their childhood together. Her father was a farmer who had a special talent for working with horses, while her mother was a lovely lady who, although not strict, was a nurturing presence in their home.

Nancy's maternal grandparents lived nearby and were farmers. They had a significant influence on her, as she remembers them fondly. Her paternal grandparents also lived close, and she enjoyed a close relationship with them as well. Her paternal grandmother worked in sheep shearing, and Nancy recalls getting along well with her extended family, though she didn't have a sp