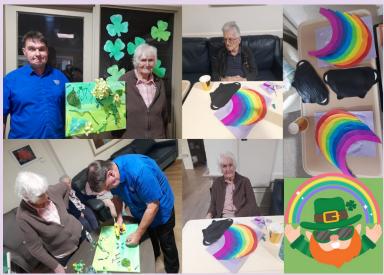

The festivities began with hands-on craft sessions, incorporating symbols of Irish folklore and history. This interactive activity encouraged creativity while serving as a meaningful way to honour the traditions

associated with the holiday.

A social happy hour followed, where residents gathered to enjoy refreshments and lively conversation, strengthening their connections with one another. The relaxed atmosphere set the stage for the highlight of the celebration—an interactive trivia challenge centered around Irish culture, history, and traditions. Residents enthusiastically participated, sharing stories, learning new facts, and reminiscing about their own experiences with St. Patrick's Day over the years.