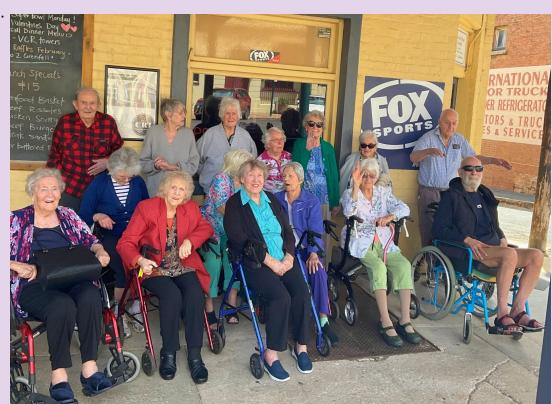

### A Day to remember: weeroona aged care's trip to grenfell

On **Tuesday, February 18th**, 15 of our wonderful residents embarked on an unforgettable day trip to **Grenfell, NSW**, where they had the opportunity to experience the breathtaking **painted silos**. The stunning vibrant colours and intricate artwork left everyone in awe, bringing smiles to our residents' faces and sparking joyful conversations.

After taking in the beauty of the silos, the group enjoyed a delicious lunch at the **Criterion Hotel**, where they were treated to warm hospitality and beautifully prepared meals. We extend our heartfelt thanks to the **Criterion Hotel** team for making the day even more special with their exceptional service.

A big thank you also goes to **Cowra Bus Services** and our fantastic driver, **Steve**, for ensuring everyone had a safe and comfortable journey. Their professionalism made the day seamless

and enjoyable for all.