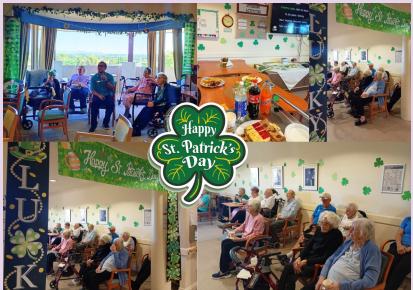

### EXPLORING CULTURE AT WEEROONA

Residents of Weeroona Aged Care embraced the spirit of St. Patrick's Day with a day filled with cultural exploration, creative expression, and social connection. The celebration, held as part of the facility's commitment to inclusive and engaging activities, highlighted the rich traditions of Irish heritage while fostering a strong sense of community among residents.

The festivities began with hands-on craft sessions, incorporating symbols of Irish folklore and history. This interactive activity encouraged creativity while serving as a meaningful way to honour the traditions

associated with the holiday.

A social happy hour followed, where residents gathered to enjoy refreshments and lively conversation, strengthening their connections with one another. The relaxed atmosphere set the stage for the highlight of the celebration—an interactive trivia challenge centered around Irish culture, history, and traditions. Residents enthusiastically participated, sharing stories, learning new facts, and reminiscing about their own experiences with St. Patrick's Day over the years.