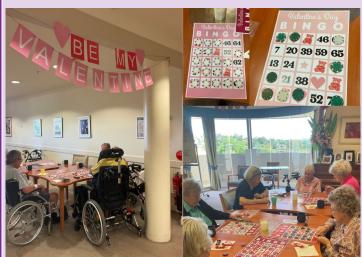

### Weeroona aged care's valentine's week festivities

At Weeroona Aged Care, Valentine's Week was a heartwarming celebration filled with joy, creativity, and musical camaraderie. Residents embraced the spirit of love through a series of engaging activities designed to foster social connection and shared happiness.

Among the highlights was **Valentine's Bingo**, a lively and interactive session that brought laughter and excitement to all

participants. Residents also took part in a **crafting workshop**, where they designed beautifully personalized **drink coasters**, adding a creative touch to the celebrations.

The pinnacle of the week was our **Valentine's Happy Hour**, featuring a **love song sing-along** that encouraged full participation. With the aid of Weeroona's very own **love song books**, residents joyfully revisited timeless melodies, creating a truly inclusive and uplifting musical experience.